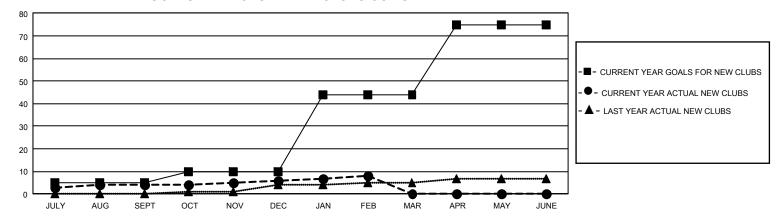

## GOALS AND ACTUAL NEW CLUBS CUMULATIVE

## GMT Constitutional Area 5 - K, Group M

REPORT DOES NOT INCLUDE CLUBS IN UNDISTRICTED AREAS.

| Clubs                 |               |           |               | Members               |                         |                         |                                                    |
|-----------------------|---------------|-----------|---------------|-----------------------|-------------------------|-------------------------|----------------------------------------------------|
| RESULTS FOR 2021-2022 |               |           |               | RESULTS FOR 2021-2022 |                         |                         |                                                    |
| QUARTER               | NEW CLUB GOAL | NEW CLUBS | DROPPED CLUBS | QUARTER ME            | MBER GROWTH NET<br>GOAL | MEMBER GROWTH<br>ACTUAL | DROPPED MEMBERS<br>ACTUAL (including<br>transfers) |
| JULY/AUG/SEPT         | 15            | 4         | 8             | JULY/AUG/SEPT         | 795                     | 1,320                   | 680                                                |
| OCT/NOV/DEC           | 15            | 2         | 3             | OCT/NOV/DEC           | 650                     | 494                     | 596                                                |
| JAN/FEB/MAR           | 102           | 2         | 2             | JAN/FEB/MAR           | 703                     | 433                     | 175                                                |
| APR/MAY/JUNE          | 93            | 0         | 0             | APR/MAY/JUNE          | 538                     | 0                       | 0                                                  |