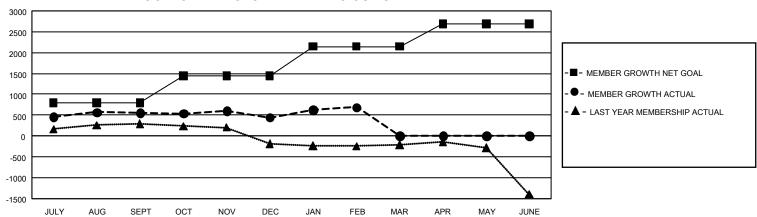

## GOALS AND ACTUAL MEMBERS CUMULATIVE

| DROPPED CLUBS: 13 |       | 408 CLUBS OF 618 ADDED 1<br>OR MORE NEW MEMBERS | GENDER DISTRIBUTION                 |                 |  |
|-------------------|-------|-------------------------------------------------|-------------------------------------|-----------------|--|
|                   |       |                                                 | MALE                                | 18,510 (80.00%) |  |
|                   |       |                                                 | FEMALE                              | 4,627 (20.00%)  |  |
| DROPPED MEMBERS   |       |                                                 | NON BINARY                          | 0 (0.00%)       |  |
| DECEASED          | 49    |                                                 | PREFER NOT TO ANSWER                | 0 (0.00%)       |  |
| CLUB CANCELLED    | 53    |                                                 | TOTAL FAMILY UNIT MEMBERS           | 954             |  |
| OTHER             | 1,349 | CLICK HERE FOR                                  |                                     |                 |  |
| TOTAL             | 1,451 | CUMULATIVE MEMBERSHIP DATA                      | FAMILY MEMBERS PAYING HALF DUES 54- |                 |  |

## GMT Constitutional Area 5 - K, Group M

REPORT DOES NOT INCLUDE CLUBS IN UNDISTRICTED AREAS.

| Clubs                 |               |           |               | Members               |                         |                         |                                                    |
|-----------------------|---------------|-----------|---------------|-----------------------|-------------------------|-------------------------|----------------------------------------------------|
| RESULTS FOR 2021-2022 |               |           |               | RESULTS FOR 2021-2022 |                         |                         |                                                    |
| QUARTER               | NEW CLUB GOAL | NEW CLUBS | DROPPED CLUBS | QUARTER ME            | MBER GROWTH NET<br>GOAL | MEMBER GROWTH<br>ACTUAL | DROPPED MEMBERS<br>ACTUAL (including<br>transfers) |
| JULY/AUG/SEPT         | 15            | 4         | 8             | JULY/AUG/SEPT         | 795                     | 1,320                   | 680                                                |
| OCT/NOV/DEC           | 15            | 2         | 3             | OCT/NOV/DEC           | 650                     | 494                     | 596                                                |
| JAN/FEB/MAR           | 102           | 2         | 2             | JAN/FEB/MAR           | 703                     | 433                     | 175                                                |
| APR/MAY/JUNE          | 93            | 0         | 0             | APR/MAY/JUNE          | 538                     | 0                       | 0                                                  |